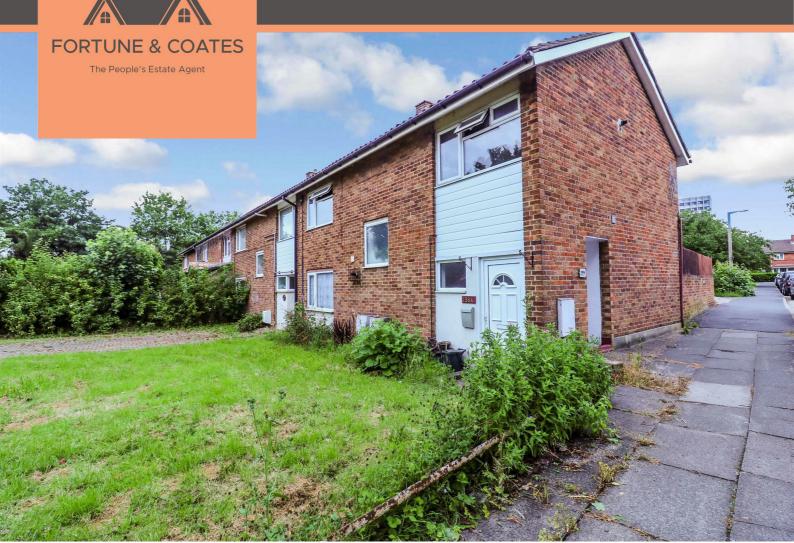

138A Wedhey, Harlow, CM19 4AH £190,000

Guide Price: £190,000 - £200,000

Located within walking distance to the hospital and town centre is this lovely first floor one bedroom maisonette with a 160 year lease, share of freehold (no charges), shared gardens and shared private drive. There is a large bedroom with fitted wardrobes, dual aspect lounge (could be altered to make two beds), fitted kitchen/breakfast room and modern bathroom. The property also has the benefit of a boarded loft.